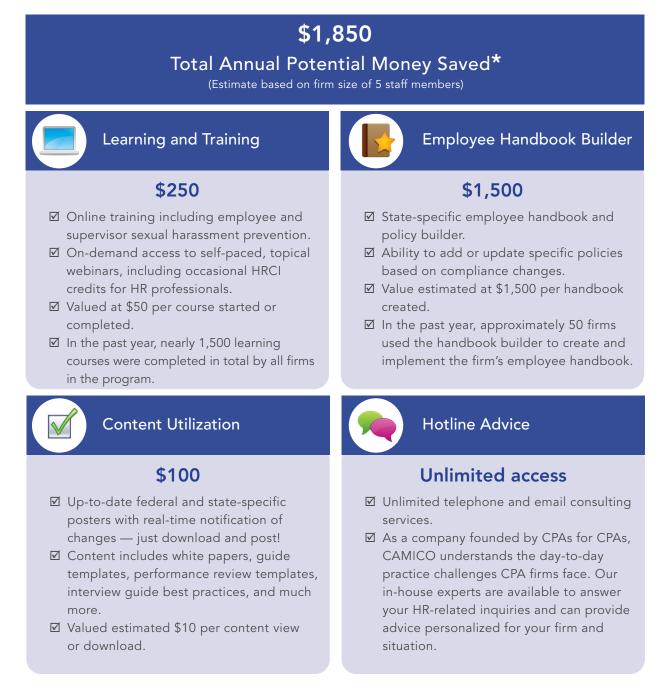

Take a look at the example on the reverse for ways you can save time and money by using these HR-related resources. Don't miss out and get started today!

## Save Time and Money!

Here are four ways you can potentially save time and money by engaging with these valuable on-demand HR tools available in the Employer Resource Center (provided by CAMICO's partner, Zywave) – as opposed to paying for advisory guidance externally.

The example below is an estimate based on firm size of 5 staff members. If you have EPL insurance with CAMICO and are interested in seeing your firm's specific activity and usage, please reach out to your CAMICO representative for your personalized report.

\* "Money Saved" is a calculated estimate based on established fair market values for similar products and services.

The services, resources and guidance listed here are already included in CAMICO's Employment Practices Liability Insurance (EPLI) policy and there is no extra cost to your firm. The purpose of the example above is to help demonstrate potential time and dollar savings you can realize by taking advantage of these HR-specific resources and services – as opposed to paying for similar resources and services externally. We do not guarantee accuracy of the potential savings and encourage you to reach out to CAMICO if you are interested in seeing your firm's specific activity and usage, if you have an EPL policy with CAMICO.